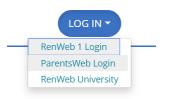

\*\*Go to: www.renweb.com

- 1. Click on the down arrow on the Log-In button (top right)
- 2. Click on Parent Web Click
- 3. Create a New Account Enter your information

| ParentsWeb Login          |   |
|---------------------------|---|
| District Code: * Required | 7 |
| Email:                    |   |
|                           |   |