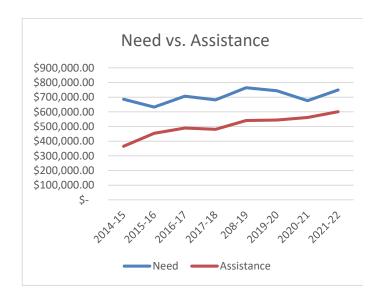

# YOUR SUPPORT..... BUILDS ENROLLMENT

101-200+ students with increased diversity

Tuition assistance 2014-2021 = \$4,036,418